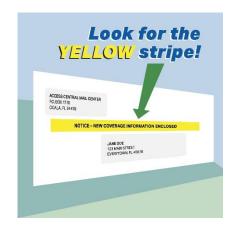

#### DO

- Be sure your address is current with DCF through the DCF Virtual Assistant or by signing into your account
- Check your redetermination date AFTER February 28, 2023
- Provide a text number on your MyACCESS account so we can remind you when your redetermination is due
- Watch for a yellow-stripe envelope telling you your renewal is due
- Return any information requested as soon as possible
- Learn about and apply for other coverage options if you are no longer eligible for Medicaid
- · Consider Florida Healthy Kids for your children, if needed

Have Medicaid? You don't want to miss this important piece of mail. Watch for the envelope with the yellow stripe! It has your Medicaid renewal. Update your address in your MyACCESS account today! (Include link to sign into MyACCESS: https://www.myflorida.com/accessflorida/)

Subject Line: Your Medicaid renewal letter is coming. Look out for the yellow stripe envelope!

**Preview Text:** Make sure your address is up to date with the Department of Children and Families to receive your redetermination letter in the mail.

Primary Link: Myflfamilies.com/Medicaid

Do you or a family member currently have Florida Medicaid? If so, here's what you need to know.

Be on the lookout for a redetermination letter in the mail over the next twelve months from the Florida Department of Children and Families. The redetermination letter will be delivered in a yellow striped envelope. To ensure you receive this critical piece of mail: make sure your address, email, and phone number are up to date in your MyACCESS account with the Florida Department of Children and Families. (link will be available to sign into MyACCESS: Myflfamilies.com/Medicaid)